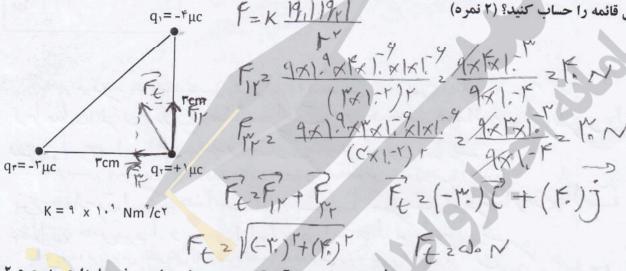

## در این قسمت چیزی ننویسید

9سه ذره باردار مطابق شکل روبه رو در سه رأس مثلث قائم الزاویه ای ثابت شده اند نیروی الکتریکی خالص وارد بر ذره واقع در رأس قائمه را حساب کنید؟ (۲ نمره) 9 نید؟ (۲ نمره)

۷) در یک میدان الکتریکی یکنواخت به بزرگی  $N/C \times 1 \times 0$  که جهت آن قائم و رو به پایین است ذره بارداری به جرم ۲ گرم معلق و بحالت سکون قرار دارد. اگر  $g=1 \times 1 \times 0$  باشد اندازه و نوع بار ذره را مشخص کنید (۱ نمره)