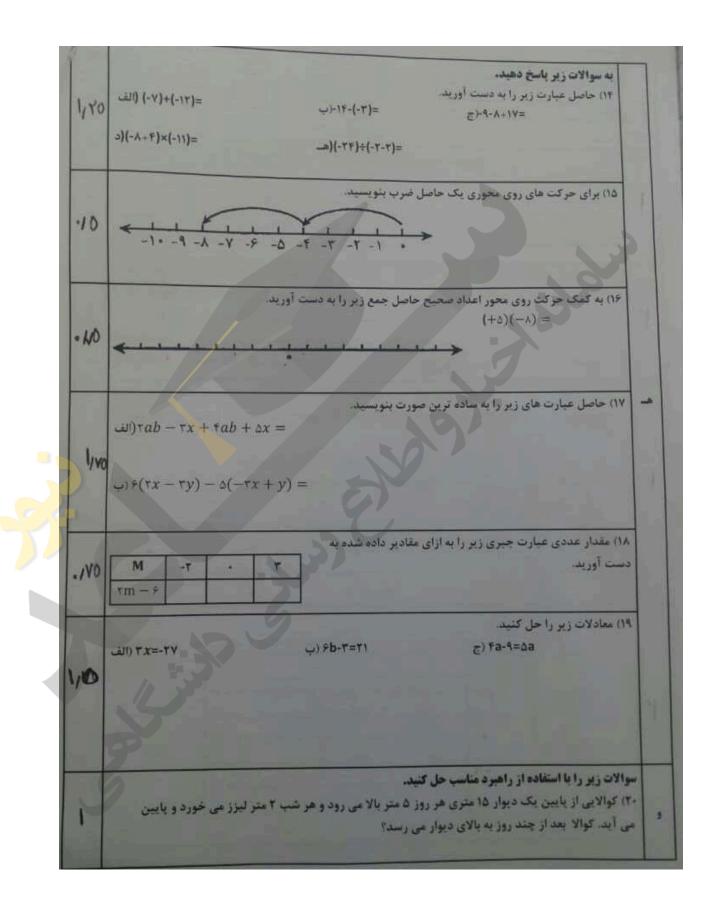

قریته ی قریته ی (۸-) برابر ..... است. ٢ 4 ۷) بزرگ ترین عدد منفی دو رقمی عدد ۸) اگر 0 نشان دهنده (۱+) و • نشان دهنده (۱-) باشد حاصل 00000 برابر كزينه صحيح را انتخاب كنيد. ۹) دمای هوای شهرگرد ۲ درجه است. اردبیل ۹ درجه از شهرگرد سردتو است. دمای هوای اردبیل چند درجه است؟ 3) 11 -1--11 (قا ا ٢ مفت برابر عددی منهای ۲ برابر ۱۸ می باشد آن عدد کدام است؟ đ -4 (2 الغه) ١٥ -1(-(11) حاصل عبارت ۲+ , ۹- ۲+۲-۹ برابر كدام گزینه است؟ +5 (2 15 (3 19 (0 الف) ٥ -۱۲) ساده شده عبارت ۲۵-۲۵-۲۵+۳۵- برابر است با: -0a+1.b (2 -a-1.b (= 5a (L الف) 60-وصل كردني ۱۲) عبارت های سمت راست را به یاسخ صحیح آن ها در سمت چپ وصل کنید. سمت جب سعت راست متغى ۱) عقدار عددی ۲+۵۵- به ازای ۲=۵ برابر است با: ۲) مقدار a در عبارت a+۲a=-۲۴ برابر است با: 49 3 +9 ۳) اگر حاصل ضرب یک عدد طبیعی در یک عدد ۴) حاصل عبارت ((۹+)-)- برابر است یا: Y 9