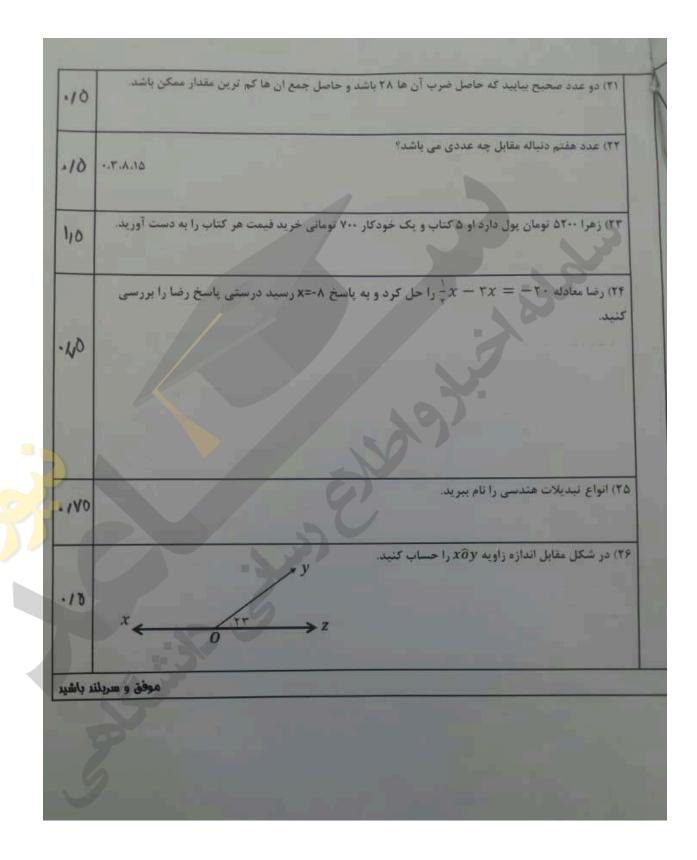

یته ی قریته ی (۸-) برابر ..... است. ٢ 4 ۷) بزرگ ترین عدد منفی دو رقمی عدد ۸) اگر 0 نشان دهنده (۱+) و • نشان دهنده (۱-) باشد حاصل 00000 برابر كزينه صحيح را انتخاب كنيد. ۹) دمای هوای شهرگرد ۲ درجه است. اردبیل ۹ درجه از شهرگرد سردتو است. دمای هوای اردبیل چند درجه است؟ 3) 11 -1--11 (قا ا ٢ مفت برابر عددی منهای ۲ برابر ۱۸ می باشد آن عدد کدام است؟ đ -4 (2 الغه) ١٥ -1(-(11) حاصل عبارت ۲+ , ۹- ۲+۲-۹ برابر كدام گزینه است؟ +5 (2 15 (3 19 (0 الف) ٥ -۱۲) ساده شده عبارت ۲۵-۲۵-۲۵+۳۵- برابر است با: -0a+1.b (2 -a-1.b (= 5a (L الف) 60-وصل كردني ۱۲) عبارت های سمت راست را به یاسخ صحیح آن ها در سمت چپ وصل کنید. سمت جب سعت راست متغى ۱) عقدار عددی ۲+۵۵- به ازای ۲=۵ برابر است با: ۲) مقدار a در عبارت a+۲a=-۲۴ برابر است با: 49 3 +9 ۳) اگر حاصل ضرب یک عدد طبیعی در یک عدد ۴) حاصل عبارت ((۹+)-)- برابر است یا: Y 9