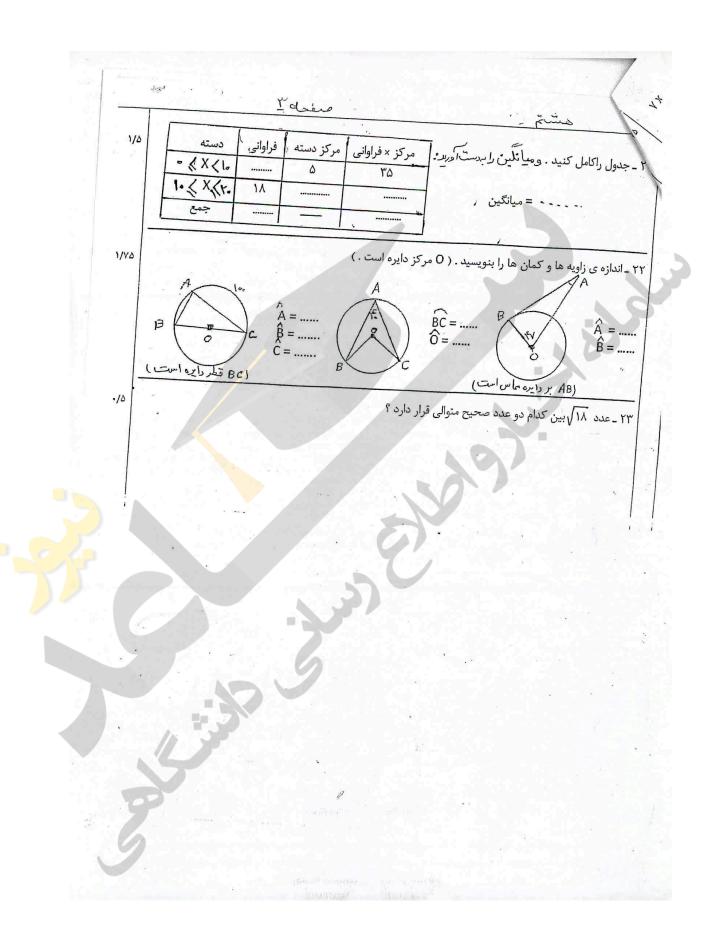

is sold for the Y X - Y = W X + 9. . . معادله را حل كنيد . ١١ ـ اگر [ بم ] = أَوَ أَهُ = أَ وَ أَهُ = أَ وَ أَ ال ـ اللهُ عَنْهُ اللهُ اللهُ اللهُ اللهُ اللهُ \*= ب ) مختصات بردار 🗴 را به دست آورید . الف ) مختصات b را بنویسید . [ ] = b  $\begin{bmatrix} V \\ -\varphi \end{bmatrix} + \begin{bmatrix} \varphi \\ \gamma \end{bmatrix} = \begin{bmatrix} Y \\ \bullet \end{bmatrix}$ .10 ۲۲ \_ مقدار x و Y را به دست آورید : ۱۳ - بردار حاصل جمع را رسم كنيد . a/ .10 b ۱۴ \_ اندازه ی وتر مثلث را به دست آورید . ۵۱ - چرا دو مثلث ABM و CDM هم نهشت هستند ؟ ( کدام حالت ؟) ./٧٥ С ( M وسط AD است ) ./٢٥ انتقال ن . مثلث ABM با چه تبدیلی بر مثلث CDM منطبق می شود ؟ دوران O تقارن ()  $(\lambda^{\gamma})^{\gamma} \times \lambda^{\gamma} =$ ۸۱ ÷ ۳ = ۲۶ \_ حاصل را به صورت توان دار بنویسید . ./10  $\sqrt{\frac{\Lambda 1}{\epsilon 9}} =$ VIFF.+ YO = ۱۷ \_ حاصل هر عبارت را بنویسید . ١ ۱۸ - مقدار ۴۵ √را با تهیه جدول به دست آورید. .10 ۱۹ - ربع عدد ۴۶ را به صورت عدد توان دار بنویسید . ۲۰ ـ در کیسه ای ۴۰ مهره وجوردارد . احتمال آنکه مهره آبی باشد 🔬 است . چند تا از مهره ها آبی هستند ۶ . /٧٥