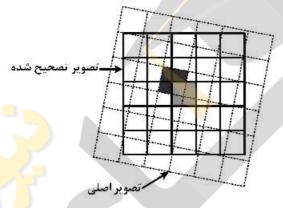

7°5 (7

5F (F

۹۳ - شکل زیر به کدامیک از روشهای «نمونهبرداری مجدد» در تصحیح هندسی اشاره دارد؟

۱) دوتایی

۲) نزدیکترین همسایه

۳) پیچش مکعبی

۴) تصویر به تصویر