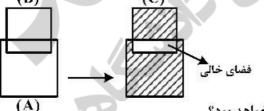

| type | color | size | age |
|------|-------|------|-----|
| a    | blue  | big  | old |
| b    | red   | tiny | old |

۲) ۲ سطر و ۶ ستون

۱) ۲ سطر و ۴ ستون

۴) ۴ سطر و ۵ ستون

- ٣) ۴ سطر و ۴ ستون
- ۸۷ در هم پوشانی دو پلیگون A و B، پیلگون C نتیجهٔ اعمال کدام عملگر است؟ ده در در هم پوشانی دو پلیگون C و B، پیلگون C نتیجهٔ اعمال کدام عملگر است؟
  - Symmetrical difference (\

- Intersect (7
  - Update (\*
    - Clip (f
- ۸۸ اگر پلیگون A توسط پلیگون Clip ،B شود، حاصل کدام گزینه خواهد بود؟

- AC (\
  - BC (T
    - В (т
    - C (4
- A9 ینجره انعکاسی (Reflective) طیف الکترومغناطیس در کدام محدوده واقع شده است؟
- ۲) بین ۴/۰ تا ۲/۵ میکرومتر