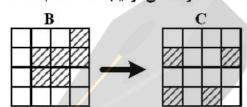

۲) در این منطقه، پرفشار جنب حارهای آزور حاکمیت دارد.

۳) نفوذ بادهای غربی به این منطقه اندک است.

۴) این منطقه در استیلای کمفشار گنگ است.

 ۷۲ ساختمان رسوبی نبود چینه شناسی در نتیجهٔ کدام فرایند شکل می گیرد؟ ۲) فرونشست پیوسته حوضهٔ رسوب گذاری ۱) روراندگی یک ساختمان چینخورده ۳) برخاستگی مداوم و پیوستهٔ ساختمان رسوبی ۴) توالی پسروی و پیشروی خط ساحلی ۷۳ در تغییرات اقلیمی کواترنری، دورههای بارانی در مناطق خشک ایران با کدام شرایط در مناطق مرتفع کوهستانی البرز انطباق داشته است؟ ۴) فلوبال ٣) بخجالي ۲) معتدله ۱) نىمەخشك ۷۴ عوارض سیستمهای رورانده در کدام بخش زاگرس بیشتر مشاهده میشود؟ ۲) زاگرس چینخورده ۱) واحد سنندج ـ سيرجان ۴) زاگرس مرتفع ٣) شمال جلگه خوزستان ٧٥ - مقاوم ترين لايهٔ سنگ شناسي محافظ در ناوديس هاي معلق زاگرس كدام است؟ ۲) کنگلومرای بختیاری ۳) سازند گچساران ۴) سنگهای آتشفشانی ۱) آهک آسماري ۷۶- در کدام شرایط، انحلال سنگهای سیلیسی سریع تر و گسترده تر انجام می شود؟ ۴) مرطوب ٣) قليايي ۲) خنثی ۷۷ یادگانههایی با منشأ «ژئواستاتیک» در کدامیک از مناطق جغرافیایی ایران غلبه دارند؟ ۲) دریای عمان (باهوکلات) ۱) دریاچهٔ نمک (ایران مرکزی) ۴) دریای خزر (انزلی) ٣) درياچهٔ اروميه (کنارهٔ غربي) ٧٨- در كدام نوع از فرايندهاي هوازدگي وجود رطوبت شرط لازم نيست؟ ۲) فرایند هیدرولیز ۱) تخریب مکانیکی ۴) هوازدگی شیمیایی ٣) فرایند اکسیداسیون ۷۹ - اگر در بخشی از نیمرخ طولی آبراهه نیروی خالص رود صفر باشد (p = 0) کدام شرایط دینامیکی در آن بخ<mark>ـش از</mark> رودخانه تسلط دارد؟ ۲) فرایند رسوبگذاری غالب است. ١) شيب أبراهه افزايش بيدا مي كند. ۴) حفر در بستر آبراهه غلبه پیدا می کند. ٣) فرايند حمل انجام مي گيرد. ۸۰ کدام عوامل نقش مهمتری در سرعت تکامل یک پیچان رود (مآندر) دارند؟ ۲) نیمرخ طولی آبراهه، دیی جریان ۱) شیب آبراهه و عرض آن، کاربری اراضی ۴) نیروی جریان، بافت رسوب ۳) توپوگرافی بستر، عرض دره مبانی سنجش از دور و سامانه اطلاعات جغرافیایی: گروههای مختلف تا حد ممکن به یکدیگر نزدیک باشند، کدام شیوهٔ کلاسهبندی مناسبتر است؟

 ۸۱ در نمایش داده های جمعیتی بلوک های شهری در سه گروه جمعیت کم، متوسط و زیاد به صورتی که مساحت های Natural breaks (7 Quantile (\ Standard deviation (\* Equal interval (\* A۲ درصورتی که هدف ایجاد یک لایه پیوسته از پراکندگی تصادفات رخ داده در یک جاده باشد، کدام روش مناسب تر است؟ Trend analysis (7 IDW () Kriging interpolation (\* Density function (\*