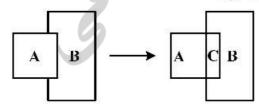

| type | color | size | age |
|------|-------|------|-----|
| a    | blue  | big  | old |
| b    | red   | tiny | old |

۲) ۲ سطر و ۶ ستون

۱) ۲ سطر و ۴ ستون

۴) ۴ سطر و ۵ ستون

- ٣) ۴ سطر و ۴ ستون
- ۸۷ در هم پوشانی دو پلیگون A و B، پیلگون C نتیجهٔ اعمال کدام عملگر است؟ ده در در هم پوشانی دو پلیگون C و B، پیلگون C نتیجهٔ اعمال کدام عملگر است؟
  - Symmetrical difference (\

- Intersect (7
  - Update (\*
    - Clip (f
- ۸۸ اگر پلیگون A توسط پلیگون Clip ،B شود، حاصل کدام گزینه خواهد بود؟

- AC (\
  - BC (T
    - В (т
    - C (4
- A9 ینجره انعکاسی (Reflective) طیف الکترومغناطیس در کدام محدوده واقع شده است؟
- ۲) بین ۴/۰ تا ۲/۵ میکرومتر