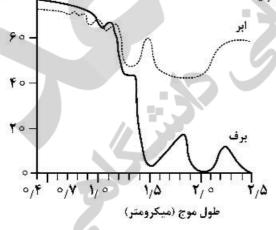

#### ۹۴ اگر شکل زیر رفتار برف و ابر را نشان دهد، واحد محور عمودی چیست؟

۱) انعکاس

۲) عبور

۳) جذب

۴) تشعشع