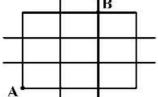

۸۳- با فرض این که خیابانهای یک شهر دارای ساختار شطرنجی بوده، کدام یک از تحلیلهای فاصله را می توان برای اندازه گیری فاصله میان دو ایستگاه اتوبوس  $\Lambda$  و  $\mathbf{B}$  در نظر گرفت  $\mathbf{B}$ 

- ۱) اقلیدسی
- ۲) برداری
- ۳) برداری و اقلیدسی
  - ۴) منهتن و پرداری
- A۴ در عملیات محاسبهٔ شیب از مدل رقومی زمین در حالت رستر، کدام عملیات استفاده می شود؟
- Zonal (f
- Global (\*
- Focal (7
- Local (\
- ه است؟ B و B باشد، عملگر منطقی ترکیبکننده کدام است؟ A است؟ حاصل ترکیب کننده کدام است A