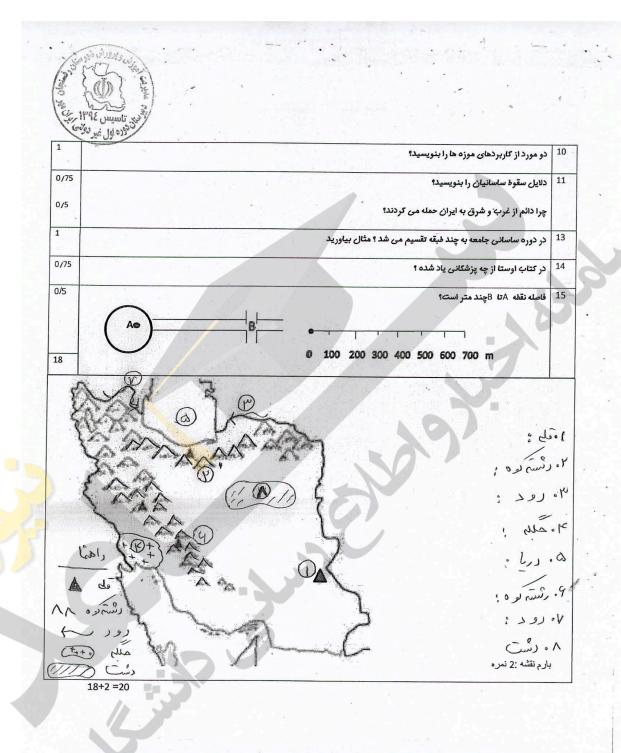

| 3          | A ded on ton by the last of |     |
|   | ج)اولین سکه ای که به فرمان داریوش ضرب شد                       | ١ ،        |                             |     |
|   | د )نخستین حکومت ایرانی                                         |            | To. 47                      |     |
| 6 | دو ویژگی آب و هوای گرم و خشک را بنویسید؟                       |            |                             | /5  |
| 7 | حوضه های آبریز ایران را نام ببرید؛                             |            |                             | /75 |
| 1 |                                                                |            |                             |     |
| 8 | چه عواملی باعث از بین رفتن خاک می شوند؟ دو مورد                |            |                             |     |

Page 2



Page 3