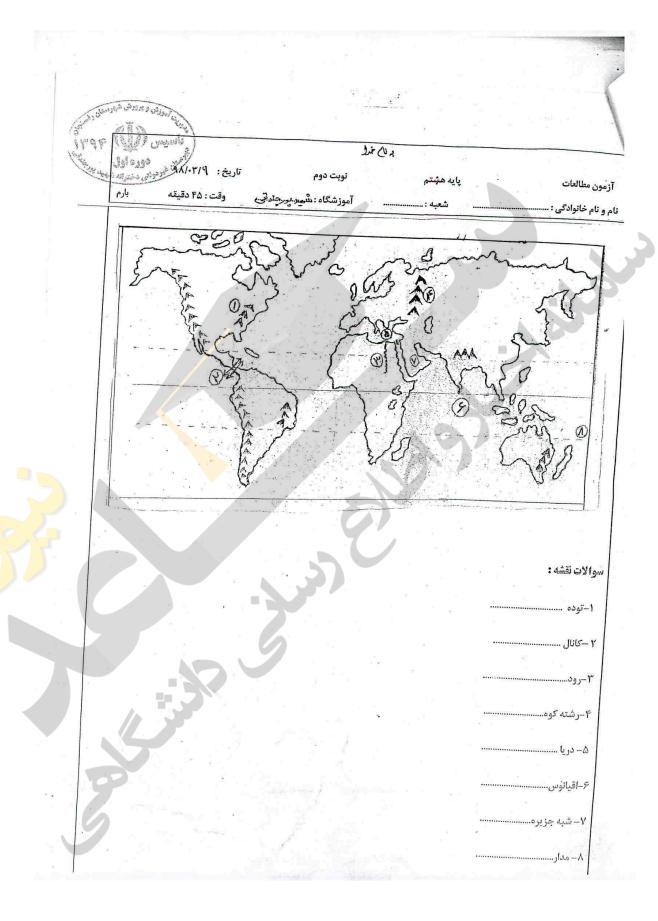

| پاسخ کامل دهید.                                      |                           |                                             |     |
|------------------------------------------------------|---------------------------|---------------------------------------------|-----|
| . مهم ترین نظامیه ها در کدام شهرها بودند؟            |                           | * .                                         | 1   |
| ۱. نیشابور ۲                                         |                           |                                             |     |
| ر .<br>. فلات های آسیا را به ترتیب از غرب به شرق نام | ببريد.                    |                                             | 1   |
| . آسیای مرطوب کجاست؟                                 | Val.                      |