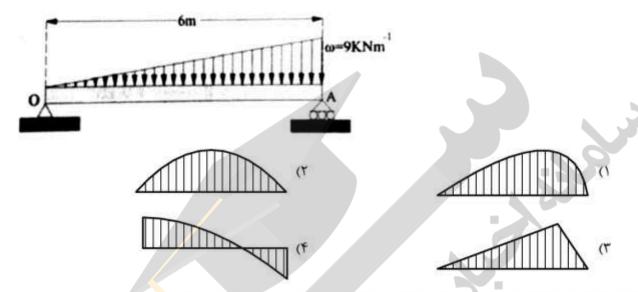

e often mistaken for green roofs
- 2) waterproofing membrane are planted on living roofs
- 3) extensive cool roofs have several photovoltaic panels
- 4) the heat island effect is not seen in rural environments

#### 29- The passage points to the fact that intensive roofs -----

- 1) can filter water for some industrial purposes
- are used as either eco-roofs or vegetated roofs
- require more maintenance than extensive roofs
- 4) are found on commercial and municipal buildings

#### 30- The word 'benevolence' in the passage (underlined) is closest to ------

- 1) 'strength'
- 2) 'humanity'
- relaxation'
- 4) 'exercise'

## دروس فنی ساختمان (تنظیم شرایط محیطی، ایستایی، شناخت مواد، عناصر و جزئیات، تأسیسات) :

## ۳۱ نمودار گشتاور خمشی مرتبط با بارگذاری تیر روبهرو، مشابه کدام یک از موارد است؟



- ۳۲ در تصویر روبهرو، بار بحرانی ستون (الف)، چند برابر بار بحرانی ستون (ب) است؟
  - 1 (1
  - F (T
  - ٨ (٣
  - 18 (4



## ۳۳ در تصویر روبهرو، به جای علامت سؤال (۱) چه عبارتی باید قرار گیرد؟

- ۱) تقویت کنندههای خمشی
  - ۲) سخت کنندههای جان
    - ٣) صفحات تقويت بال
- ۴) جداکنندههای بال و جان



## ۳۴ کدام عبارت، در مورد شکل روبهرو درست تر است؟

- ۱) یک پیکربندی سازهای ضعیف
- ۲) پیشبینی حداقل دیوارهای برشی در پلان
- ۳) جلوگیری از بروز پیچش نامتقارن در ساختمان
- ۴) رعایت فاصلهٔ مناسب میان مرکز سختی و مرکز جرم



## ۳۵- کدام مورد، علت کاهش فاصلهٔ سخت کنندهها (Stiffeners) در انتهای تیر ورقهای فولادی است؟

- ١) كمانش جانبي بال فشاري
- ۲) امکان اجرای تیر در انتهای آن
- ۳) حداکثر شدن برش در تکیهگاه
- ۴) قرار گرفتن تیر بر روی تکیه گاه فولادی



#### ۳۶ کدام گنید، از نوع گنید شولر است؟





## ۳۷