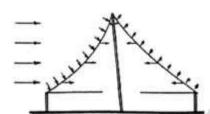

خارجی آن از نوع کششی هستند.

۲) یک سازهٔ پایدار با تنشهای ذخیره شدهٔ زیاد است.

٣) سقف آن بهدلیل کابلی بودن، صلبیت پایینی دارد و نوسان می کند.

۴) همه عناصر سازهٔ آن بهغیر از حلقههای درونی و بیرونی، کابلی و کششی هستند.

۴۶ در سازههای هوا فشرده، فشار هوا بار گسترده ............. را ........... بر پوسته وارد مینماید، که در نتیجه فرم ...... پیدا میکند.

یکنواخت، عمود، زنجیرواره

۳) یکنواخت، در راستای نیرو، سهموی

٢) غيريكنواخت، عمود، زنجيرواره



## ۴۷ در سازه روبهرو، ارتعاشات سقف چگونه کنترل میشود؟

- ١) حلقة فشارى
- ٢) حلقة كششى
- ۳) شبکه کابلهای ثانویه
- ۴) پیش تنیده کردن کابلها

#### ۴۸ مطابق شکل زیر، کدام مورد علت مورب بودن پایه در سازه چادری است؟

- ۱) زیبایی طرح
- ۲) مرحله پیش از تخریب شدن سازه
- ۳) در نظر نگرفتن بار وزن چادر در طراحی
- ۴) کمک به پایداری سازه در اثر نیروی وارده جانبی



## ۴۹ در سازههای قیچی سان، سازههای میلهای شامل عناصری است که با کدام وسیله با یکدیگر ارتباط دارند؟

۲) نقاط اتکایی یا اتصالات لغزشی

١) نقاط اتكايى و اتصالات صلب

۴) شبکه کابل ها

٣) اتصالات گوي سان

## ۵۰ در تصویر روبهرو کدام مورد، بیانگر علت استفاده از دیوار منحنی آجری است؟

- ١) صرفه اقتصادی
- ۲) کاهش ضخامت دیوار
- ٣) افزایش مقاومت جانبی
- ۴) دلایل زیباییشناسانه در معماری



## ۵۱ کدام مورد، درخصوص سازه شکل روبهرو درست است؟

- ۱) ستون ضعیف و تیر قوی
- ۲) ستون ضعیف و تیر ضعیف
- ۳) ستون قوی و تیر ضعیف
  - ۴) ستون قوی و تیر قوی



#### ۵۲ با توجه به شکل روبهرو، یک گنبد سه چهارم کره به کدام حلقه نیاز دارد؟

- ۱) خمشی
- ۲) کششی
- ۳) فشاری
- ۴) کششی ـ فشاری
- ۵۳ در آثار کدام معمار، الهام از طبیعت در طراحی ساختمانها و پلها بیشتر دیده میشود؟
  - ٢) سانتياگو كالاتراوا

۱) نورمن فاستر

۴) رنزو