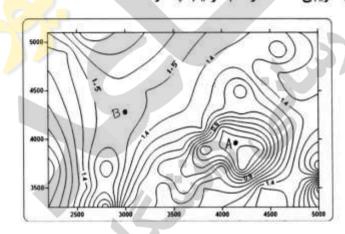

د.



 ۱۱۰ شکل زیر، اتاقی را نشان میدهد که دیوار انتهایی آن به صورت مایل ساخته شده و با زمین زاویه حاده می سازد.  $\alpha$  < 9  $^{\circ}$  اگر این دیوار را تماماً با آینه بپوشانیم، کدام مورد نمایش درستی از انعکاس اتاق در آینه است











## درک عمومی معماری منظر

۱۱۱ - طراحی گودال باغچه، در گدام مورد مناسب تر است؟

۱) در مکانهایی که اقلیم گرم و خشک باشد.

۳) وقتی اقلیم معتدل و مرطوب و نزدیک دریا باشد.

۴) وقتی که قسمتی از یک فضا گود باشد و ایجاد سایه کند.  $^{\circ}$  در توپوگرافی داده شده، با توجه به خطوط تراز ارتفاع تقریبی نقاط  $^{\circ}$  و  $^{\circ}$  بهترتیب چقدر است $^{\circ}$ 



$$\mathbf{B} = 1/\Delta \circ$$
 ,  $\mathbf{A} = 0/9 \circ$  (Y

$$\mathbf{B} = \mathbf{Y}/\Delta \Delta$$
 ,  $\mathbf{A} = \circ/\lambda$  (T

$$B = Y/\Delta \Delta$$
 ,  $A = \circ/9 \circ$  (4



۲) زمانی که قصد تجمع آب و ایجاد یخچال باشد.

۱۱۳ کدامیک از باغهای شیراز، قسمت عمدهٔ آن از بین رفته است؟

٢) باغ گلشن

ا) ئارنجستان قوام

۴) باغ تخت

٣) باغ دلگشا

۱۱۴ در ارتباط با شیب طولی معابر شهری براساس استانداردها، کدام مورد درست است؟

۲) مسیر سواره = مسیر دوچرخه > مسیر پیاده

۱) مسیر دوچرخه > مسیر سواره > مسیر پیاده

۴) مسیر سواره > مسیر پیاده = مسیر دوچرخه

۳) مسیر سواره > مسیر پیاده > مسیر دوچرخه

#### ۱۱۵- کدام عبارت، در مورد مفاهیم «ازدحام» و «تراکم» درست است؟

۱) ازدحام مفهومی کالبدی و تراکم مفهومی روانشناختی است.

۲) ازدحام و تراکم موجب بهبود زمینههای ادراک فضا و برقراری ارتباط مطلوب با محیط میشوند.

۳) ازدحام با تراکم جمعیتی که معمولاً با میزان جمعیت در واحد سطح اندازه گیری می شود، یکی است.

۴) ازدحام با تراکم جمعیتی که معمولاً با میزان جمعیت در واحد سطح اندازه گیری می شود،