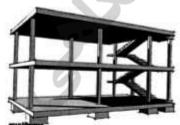

خمشی
  - ۲) سخت کنندههای جان
    - ٣) صفحات تقويت بال
- ۴) جداکنندههای بال و جان



## ۳۴ کدام عبارت، در مورد شکل روبهرو درست تر است؟

- ۱) یک پیکربندی سازهای ضعیف
- ۲) پیشبینی حداقل دیوارهای برشی در پلان
- ۳) جلوگیری از بروز پیچش نامتقارن در ساختمان
- ۴) رعایت فاصلهٔ مناسب میان مرکز سختی و مرکز جرم



## ۳۵- کدام مورد، علت کاهش فاصلهٔ سخت کنندهها (Stiffeners) در انتهای تیر ورقهای فولادی است؟

- ١) كمانش جانبي بال فشاري
- ۲) امکان اجرای تیر در انتهای آن
- ۳) حداکثر شدن برش در تکیهگاه
- ۴) قرار گرفتن تیر بر روی تکیه گاه فولادی



#### ۳۶ کدام گنید، از نوع گنید شولر است؟





## ۳۷ کدام عبارت، در مورد شکل روبهرو درست است؟

- ستونهای قائم تحت کشش هستند.
- ۲) قوسهای مایل بتنی تحت کشش هستند.
  - ٣) قوسهای مایل بتنی تحت فشار هستند.
- ۴) قوسهای بتنی در برابر نیروهای ناشی از باد مقاومت می کنند.



## ۳۸ طرح خانه دومینو اثر لوکوربوزیه، نشان دهنده کدام نوع از معماری است؟

- ۱) یاسخگو
- ٢) انعطاف پذير
- Hi Tech (\*
- Low Tech (F

#### ۳۹ کدام مورد، مهم ترین اصل در طراحی ساختارهای باز و بسته شونده است؟

۲) نحوه ساخت و جزیبات اجرا

۱) سرعت باز و بسته شدن

۴) توجه به مسائل آسایش حرارتی

۳) برگشت پذیری به شکل اولیه





۱) مرو برای دهانههای بزرگ

۲) مرو برای دهانههای کوچک

۳) سه راهی برای دهانههای بزرگ

۴) سه راهی برای دهانههای کوچک

۴۱ کدام یک از موارد، انواع گنبدهای مهاربندی شده را توصیف می کند؟

۱) تک لایه، قابی، متکی بر هوا

٢) شكل داده شده، اسكلتي، معلق

٣) خريامانند، معلق، شكل داده شده ۴) قابی، با پوشش پیش تنیده، خرپا مانند

۴۲ در ساختمانهای بزرگ، ساختمانهایی با بارهای متمرکز و ساختمانهایی که بر خاکهای ضعیف با مقاومت کم نکیه می کنند، معمولاً از چه نوع پیهایی استفاده می شود؟

۲) عمي