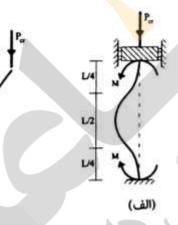

several photovoltaic panels
- 4) the heat island effect is not seen in rural environments

#### 29- The passage points to the fact that intensive roofs -----

- 1) can filter water for some industrial purposes
- are used as either eco-roofs or vegetated roofs
- require more maintenance than extensive roofs
- 4) are found on commercial and municipal buildings

#### 30- The word 'benevolence' in the passage (underlined) is closest to ------

- 1) 'strength'
- 2) 'humanity'
- relaxation'
- 4) 'exercise'

## دروس فنی ساختمان (تنظیم شرایط محیطی، ایستایی، شناخت مواد، عناصر و جزئیات، تأسیسات) :

## ۳۱ نمودار گشتاور خمشی مرتبط با بارگذاری تیر روبهرو، مشابه کدام یک از موارد است؟



- ۳۲ در تصویر روبهرو، بار بحرانی ستون (الف)، چند برابر بار بحرانی ستون (ب) است؟
  - 1 (1
  - F (T
  - ٨ (٣
  - 18 (4



## ۳۳ در تصویر روبهرو، به جای علامت سؤال (۱) چه عبارتی باید قرار گیرد؟

- ۱) تقویت کنندههای خمشی
  - ۲) سخت کنندههای جان
    - ٣) صفحات تقويت بال
- ۴) جداکنندههای بال و جان



## ۳۴ کدام عبارت، در مورد شکل روبهرو درست تر است؟

- ۱) یک پیکربندی سازهای ضعیف
- ۲) پیشبینی حداقل دیوارهای برشی در پلان
- ۳) جلوگیری از بروز پیچش نامتقارن در ساختمان
- ۴) رعایت فاصلهٔ مناسب میان مرکز سختی و مرکز جرم



## ۳۵- کدام مورد، علت کاهش فاصلهٔ سخت کنندهها (Stiffeners) در انتهای تیر ورقهای فولادی است؟

- ١) كمانش جانبي بال فشاري
- ۲) امکان اجرای تیر در انتهای آن
- ۳) حداکثر شدن برش در تکیهگاه
- ۴) قرار گرفتن تیر بر روی تکیه گاه فولادی



#### ۳۶ کدام گنید، از نوع گنید شولر است؟





## ۳۷ کدام عبارت، در مورد شکل روبهرو درست است؟

- ستونهای قائم تحت کشش هستند.
- ۲) قوسهای مایل بتنی تحت کشش هستند.
  - ٣) قوس