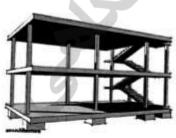

د، علت کاهش فاصلهٔ سخت کنندهها (Stiffeners) در انتهای تیر ورقهای فولادی است؟

- ١) كمانش جانبي بال فشاري
- ۲) امکان اجرای تیر در انتهای آن
- ۳) حداکثر شدن برش در تکیهگاه
- ۴) قرار گرفتن تیر بر روی تکیه گاه فولادی



#### ۳۶ کدام گنید، از نوع گنید شولر است؟





## ۳۷ کدام عبارت، در مورد شکل روبهرو درست است؟

- ستونهای قائم تحت کشش هستند.
- ۲) قوسهای مایل بتنی تحت کشش هستند.
  - ٣) قوسهای مایل بتنی تحت فشار هستند.
- ۴) قوسهای بتنی در برابر نیروهای ناشی از باد مقاومت می کنند.



## ۳۸ طرح خانه دومینو اثر لوکوربوزیه، نشان دهنده کدام نوع از معماری است؟

- ۱) یاسخگو
- ٢) انعطاف پذير
- Hi Tech (\*
- Low Tech (F

#### ۳۹ کدام مورد، مهم ترین اصل در طراحی ساختارهای باز و بسته شونده است؟

۲) نحوه ساخت و جزیبات اجرا

۱) سرعت باز و بسته شدن

۴) توجه به مسائل آسایش حرارتی

۳) برگشت پذیری به شکل اولیه





۱) مرو برای دهانههای بزرگ

۲) مرو برای دهانههای کوچک

۳) سه راهی برای دهانههای بزرگ

۴) سه راهی برای دهانههای کوچک

۴۱ کدام یک از موارد، انواع گنبدهای مهاربندی شده را توصیف می کند؟

۱) تک لایه، قابی، متکی بر هوا

٢) شكل داده شده، اسكلتي، معلق

٣) خريامانند، معلق، شكل داده شده ۴) قابی، با پوشش پیش تنیده، خرپا مانند

۴۲ در ساختمانهای بزرگ، ساختمانهایی با بارهای متمرکز و ساختمانهایی که بر خاکهای ضعیف با مقاومت کم نکیه می کنند، معمولاً از چه نوع پیهایی استفاده می شود؟

۲) عميق

۳) نواری

۴) گسترده

۴۳ کدام سیستم، از میان روشهای اجرای دیوار بتن مسلح با قالب عایق ماندگار (ICF) در مناطق زلزلهخیز و یا مناطقی با شرایط آب و هوایی سخت مناسب تر است؟

> ۲) مشبک mads (T

۴۴- کدامیک از موارد، دلیل اصلی ریختن پل تاکوما (تصویر زیر) بوده است؟

۱) وزن بیش از حد وسائل نقلیه بر روی پل

۲) نوسان هارمونیک به