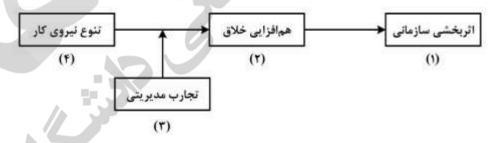

> ۴) بارادایم ٣) قانون ۲) فرضیه ١) الكو

پژوهشگری در پی آن است که عوامل مؤثر بر اثربخشی سازمانی را شناسایی کند، او یکی از این عوامل را با توجه به نظریههای علمی، متنوع بودن نیروی گار تشخیص داده است. اما در جریان این تأثیرگذاری به این باور م<mark>یرسد</mark> که «همافزایی خلاق» و «تجارب مدیریتی» هم نقش دارند. کدام گزینه بهترتیب شماره، نقش متغیرها را ن<mark>شا</mark>ن مى دهد؟

۲) وابسته، واسطهای، تعدیل گر، مستقل کنترل، وابسته، مزاحم، مستقل

۴) وابسته، مستقل، واسطهای، تعدیل گر ٣) مستقل، كنترل، مداخله كر، وابسته

۲۶- کدام روش تحقیق از ماهیت خوداصلاحی برخوردار است؟

۱) نظریه داده بنیاد ۲) تحلیل روند