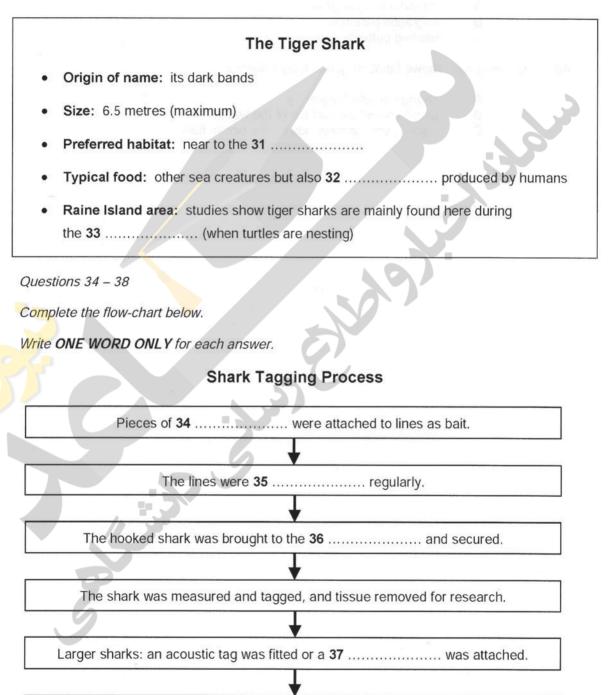

# Questions 31 – 40

7

Questions 31 – 33

**SECTION 4** 

Complete the notes below.

Write ONE WORD ONLY for each answer.

The shark was 38 ..... and could be tracked.

Turn over ►

#### Questions 39 and 40

Choose the correct letter, A, B or C.

- The purpose of the research was to understand the tiger sharks' 39
  - A reproductive patterns.
  - в migration patterns.
  - С feeding patterns.
- 40
- Observations showed that, in general, tiger sharks
  - change depths frequently. A в
    - usually avoid the surface of the water.
  - often spend long periods on the ocean floor. C