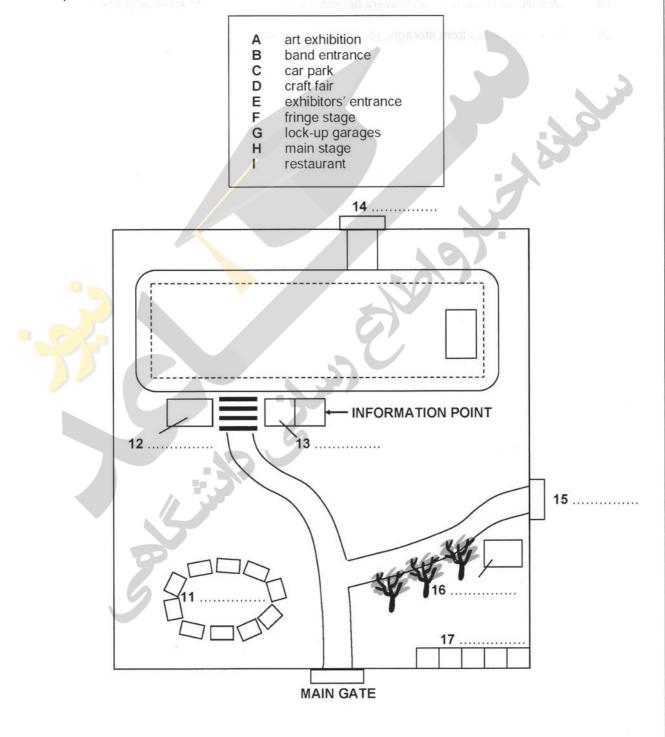

## Questions 11 – 20

Questions 11 - 17

**SECTION 2** 

Label the plan of the rock festival site below.

Choose **SEVEN** answers from the box and write the correct letter, **A-I**, next to questions 11-17.

Turn over ►

Questions 18 - 20

Complete the sentences below.

Write NO MORE THAN TWO WORDS for each answer.

18 To show you are an official visitor, you have to wear the ...... provided.

2

- 19 Cars blocking paths could prevent access by ..... in an emergency.
- 20 To reclaim items from storage, you must show your ......